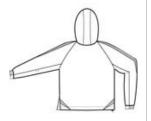

front

back

#### HOW TO MEASURE

## CHEST WIDTH

Measure under the arm and around the fullest part of the chest with arms down, keeping tape horizontal.