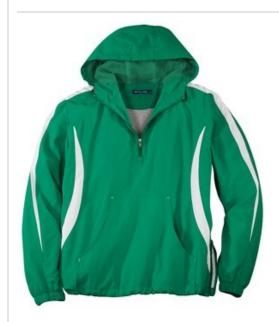

# Sport-Tek<sup>®</sup> Colorblock Raglan Anorak. JST63

Sporty colorblocking and a 1/2-zip front make this soft anorak an excellent alternative to a wind shirt or jacket.

- 100% polyester shell
- 100% polyester jersey lining with mesh insets at gussets for added breathability
- Three-panel hood with draw cord and toggle
- Raglan sleeves
- Front pouch pocket
- Articulated elbows for greater mobility
- Half elastic, half self-fabric cuffs for comfort
- Left side seam zipper for easy on/off
- Draw cord hem w ith toggle