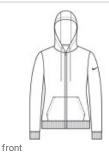

# Nike Women's Club Fleece Sleeve Swoosh Full-Zip Hoodie NKFD9890

Built with versatility in mind, this brushed-back hoodie is perfect for work or play. Cozy and warm, it is obvious why Club Fleece is Nike's bestselling fleece. Design details include a three-panel hood with dyed-to-match draw cords along with a dyed-to-match zipper. Front pockets. Rib knit cuffs and hem. A contrast Sw oosh logo is embroidered on left sleeve. Made of 8.3-ounce, 80/20 cotton/polyester.