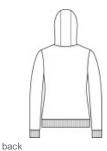

# Nike Women's Club Fleece Sleeve Swoosh Full-Zip Hoodie NKFD9890

Built with versatility in mind, this brushed-back hoodie is perfect for work or play. Cozy and warm, it is obvious why Club Fleece is Nike's bestselling fleece. Design details include a three-panel hood with dyed-to-match draw cords along with a dyed-to-match zipper. Front pockets. Rib knit cuffs and hem. A contrast Sw oosh logo is embroidered on left sleeve. Made of 8.3-ounce, 80/20 cotton/polyester.