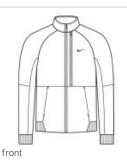

## Nike Full-Zip Chest Swoosh Jacket NKFD9891

Nike designed this jacket with sustainability in mind because it¿s made from at least 75% recycled and/or organic content. Details include a dyed-to-match reverse coil zipper and an elongated vertical zippered left chest pocket. Front pockets, rib knit cuffs and rib knit hem complete the look. A contrast Sw oosh logo is embroidered on left chest. Made of 6.2-ounce polyester fabric.