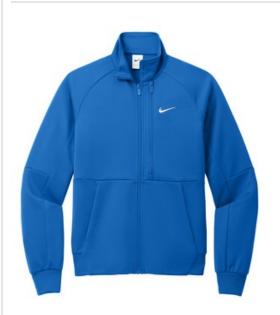

## Nike Full-Zip Chest Swoosh Jacket NKFD9891

Nike designed this jacket with sustainability in mind because it¿s made from at least 75% recycled and/or organic content. Details include a dyed-to-match reverse coil zipper and an elongated vertical zippered left chest pocket. Front pockets, rib knit cuffs and rib knit hem complete the look. A contrast Sw oosh logo is embroidered on left chest. Made of 6.2-ounce polyester fabric.