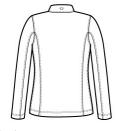

- 12.4-ounce, 100% poly knit bonded to 100% poly brushedback fleece
- Zip-through cadet collar
- OGIO heat transfer label for tag-free comfort
- OGIO locker loop
- Embossed lining with subtle O pattern
- Reverse coil zipper with OGIO zipper pull
- Embroidered O on front and back
- Front zippered pockets
- Open cuffs and hem

# **CARE INSTRUCTIONS**

Machine w ash cold, only non-chlorine bleach w hen needed, tumble dry medium, w arm iron if necessary.

front

back