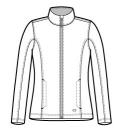

- 12.4-ounce, 100% poly knit bonded to 100% poly brushedback fleece
- Zip-through cadet collar
- OGIO heat transfer label for tag-free comfort
- OGIO locker loop
- Embossed lining with subtle O pattern
- Reverse coil zipper with OGIO zipper pull
- Embroidered O on front and back
- Front zippered pockets
- Open cuffs and hem

# **CARE INSTRUCTIONS**

Machine w ash cold, only non-chlorine bleach w hen needed, tumble dry medium, w arm iron if necessary.

front

back