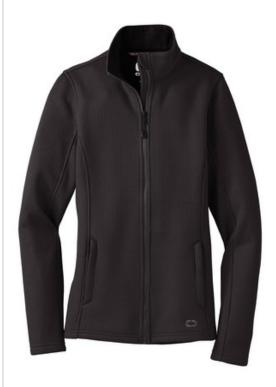

# OGIO <sup>®</sup> Women's Grit Fleece Jacket. LOG727

With a unique and rugged texture, this jacket shows real grit. Heavy gauge knit, an embossed lining and understated details give it a sharp take on utility and comfort.

- 12.4-ounce, 100% poly knit bonded to 100% poly brushedback fleece
- Zip-through cadet collar
- OGIO heat transfer label for tag-free comfort
- OGIO locker loop
- Embossed lining with subtle O pattern
- Reverse coil zipper with OGIO zipper pull
- Embroidered O on front and back
- Front zippered pockets
- Open cuffs and hem