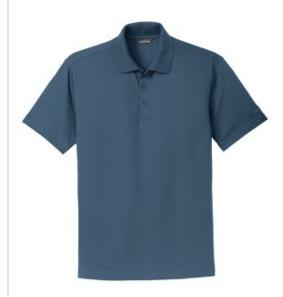

# Eddie Bauer<sup>®</sup> Performance Polo. EB102

Not your run-of-the-mill polo. This cotton-rich, highperformance essential wicks moisture and controls odor for optimal comfort. With an easy care blend, it also resists w rinkles and shrinkage and features UPF 30 sun protection for wherever adventure takes you.

- 4.7-ounce, 64/36 cotton/poly double knit jacquard
- Flat knit collar
- 3-button placket with dyed-to-match Eddie Bauer buttons
- Open sleeves and hem
- Contrast Eddie Bauer logo embroidered on left sleeve cuff