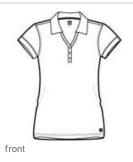

## Glam Polo. LOG105

Designed to handle the curves, the Glam has a contoured fit and unique open hem cuffs with O debossed metal snaps.

- 4.6-ounce, 100% double knit poly mesh w ith stay-cool w icking technology
- Self-fabric collar
- OGIO jacquard neck tape
- OGIO heat transfer label for tag-free comfort
- 3-snap y-placket with O debossed metal snaps
- OGIO badge at hem