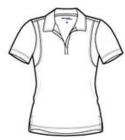

# Sport-Tek $^{\mbox{\scriptsize $\mathbb{R}$}}$ Women's Micropique Sport-Wick $^{\mbox{\scriptsize $\mathbb{R}$}}$ Polo. LST650

Smooth micropique polos that wick moisture and resist snags.

- 3.8-ounce, 100% polyester tricot
- Snag resistant
- Moisture-wicking
- Double-needle stitching throughout
- Tag-free label
- Taped neck
- Self-fabric collar
- Open placket
- Armhole accent
- Curved back waist seam for flattering fit
- Side vents