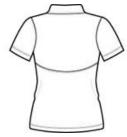

# Sport-Tek $^{\mbox{\scriptsize $\mathbb{R}$}}$ Women's Micropique Sport-Wick $^{\mbox{\scriptsize $\mathbb{R}$}}$ Polo. LST650

Smooth micropique polos that wick moisture and resist snags.

- 3.8-ounce, 100% polyester tricot
- Snag resistant
- Moisture-wicking
- Double-needle stitching throughout
- Tag-free label
- Taped neck
- Self-fabric collar
- Open placket
- Armhole accent
- Curved back waist seam for flattering fit
- Side vents

#### **CARE INSTRUCTIONS**

Machine wash cold with like colors. Only non-chlorine bleach, when needed. Tumble dry low. Remove promptly. Cool iron, if necessary. Do not dry clean.

front

back