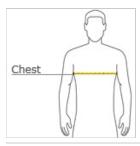

## HOW TO MEASURE

### CHEST WIDTH

Measure under the arm and around the fullest part of the chest with arms  ${\sf dow}\, {\sf n}$ , keeping tape horizontal.

### SIZE CHART

|       | S     | M     | L     | XL    | 2XL   | 3XL   |
|-------|-------|-------|-------|-------|-------|-------|
| Chest | 35-37 | 38-40 | 42-44 | 45-47 | 48-50 | 52-54 |