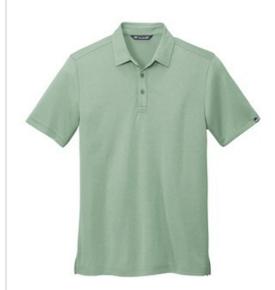

# TravisMathew Coto Performance Polo. TM1MU410

A necessity for the man on the move, this classic TravisMathew pole excels whether you're on a business trip or it's date night. Wrinkle resistance joins forces with 4-way stretch and quick-drying technology to deliver exceptional performance-no matter the occasion.

- 4.1-ounce, 100% polyester
- Self-fabric collar
- Three-button placket with dyed-to-match buttons
- TM logo printed at center back neck
- TM logo w oven label at left sleeve
- Open hem sleeves