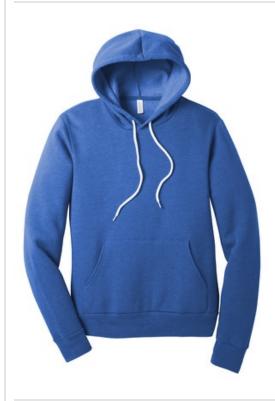

# BELLA+CANVAS <sup>®</sup> Unisex Sponge Fleece Pullover Hoodie. BC3719

- Retail fit
- Tear-aw ay label
- White draw cords
- Side seamed
- Kangaroo pockets
- Rib knit cuffs and hem
- Solid Colors and Heather Colors: 8-ounce, 52/48 Airlume combed and ring spun cotton/poly fleece, 32 singles
- Athletic Heather: 8-ounce, 90/10 Airlume combed and ring spun cotton/poly fleece, 32 singles
- Heather Navy: 8-ounce, 60/40 Airlume combed and ring spun cotton/poly fleece, 32 singles
- DTG Colors: 8-ounce, 70/30 Airlume combed and ring spun cotton/poly fleece with 100% cotton face for printability