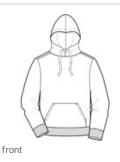

## District<sup>®</sup> The Concert Fleece<sup>®</sup> Hoodie. DT810

Your style will rock in this warm hoodie.

- 7.8-ounce, 50/50 cotton/poly fleece
- Tear-aw ay label
- Black jersey hood lining, tw ill back neck tape and flat
- draw cords
- Front pouch pocket
- 2X2 rib knit cuffs and hem