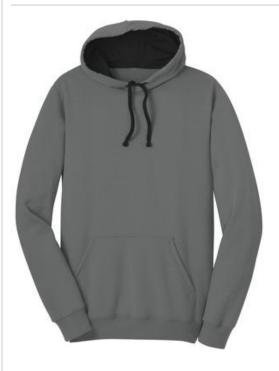

## District<sup>®</sup> The Concert Fleece<sup>®</sup> Hoodie. DT810

Your style will rock in this warm hoodie.

- 7.8-ounce, 50/50 cotton/poly fleece
- Tear-aw ay label
- Black jersey hood lining, tw ill back neck tape and flat
- draw cords
- Front pouch pocket
- 2X2 rib knit cuffs and hem