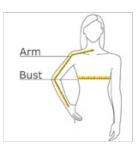

#### HOW TO MEASURE

#### BUST

Measure under the arm and around the fullest part of the bust with arms down, keeping tape horizontal.

#### ARM

Place hand on hip. Start at the center of the back of the neck and measure across the shoulder, to the elbow, and then down to the w rist.

# SIZE CHART

|      | XS        | S             | M         | L         | XL        | XXL       | 3XL           | 4XL           |
|------|-----------|---------------|-----------|-----------|-----------|-----------|---------------|---------------|
| Size | 2         | 4/6           | 8/10      | 12/14     | 16/18     | 20/22     | 24/26         | 28/30         |
| Bust | 32-34     | 35-36         | 37-38     | 39-41     | 42-44     | 45-47     | 48-51         | 52-55         |
| Arm  | 30-30 3/4 | 30 3/4-31 1/2 | 31 1/2-32 | 32-32 1/2 | 32 1/2-33 | 33-33 3/8 | 33 3/8-33 3/4 | 33 3/4-34 1/2 |