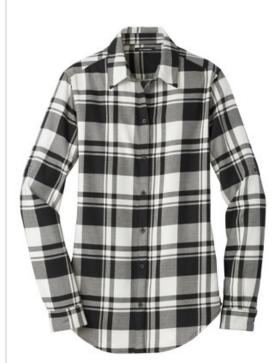

# Port Authority<sup>®</sup> Women's Plaid Flannel Tunic . I W668

Our flannel shirt takes laid-back looks to the next level. Ultra soft and just the right w eight, it makes a statement with a classic plaid pattern and casual comfort.

- 4.4-ounce, 60/40 cotton/poly flannel
- Lightly brushed for softness
- Longer tunic length
- Open collar
- Bias-cut back yoke
- Back box pleat
- Roll sleeves with button tabs