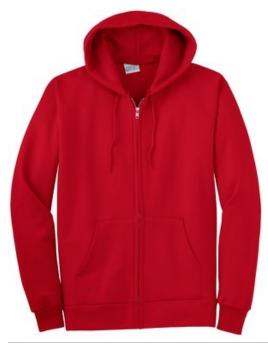

# Essential Fleece Full-Zip Hooded Sweatshirt. PC90ZH

Nothing is better for relaxing than our 9-ounce favorite at a budget-friendly price.

- 9-ounce, 50/50 cotton/poly fleece
- Air jet yarn for softness
- YKK metal zipper
- Front pockets