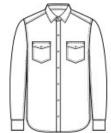

# Port Authority<sup>®</sup> Long Sleeve Ombre Plaid Shirt W672

Casual and cool, this unique ombre plaid shirt has stretch and is perfect for a uniform look that is laid back, yet polished.

- 4.6-ounce, 59/39/2 cotton/polyester/spandex
- Lightly brushed tw ill plaid
- Easy Care
- Open collar
- Bias-cut back yoke
- Double-chest pockets with bias-cut button flaps
- Pearlized buttons
- Double-button cuffs

#### **CARE INSTRUCTIONS**

Machine Wash Cold With Like Colors. Only Non-Chlorine Bleach If Needed. Tumble Dry Low. Warm Iron If Needed.

front