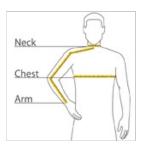

#### HOW TO MEASURE

#### CHEST WIDTH

Measure under the arm and around the fullest part of the chest with arms down, keeping tape horizontal.

#### NECK

Measure around the fullest part of the neck at the base.

#### ARM

Place hand on hip. Start at the center of the back of the neck and measure across the shoulder, to the elbow, and then down to the wrist.

## SIZE CHART

|       | XS          | S           | M           | L           | XL XL       | 2XL         | 3XL         | 4XL         |
|-------|-------------|-------------|-------------|-------------|-------------|-------------|-------------|-------------|
| Chest | 32-34       | 35-37       | 38-40       | 41-43       | 44-46       | 47-49       | 50-53       | 54-57       |
| Neck  | 14 1/2 - 15 | 15 - 15 1/2 | 15 1/2 - 16 | 16 - 16 1/2 | 16 1/2 - 17 | 17 - 17 1/2 | 17 1/2 - 18 | 18 - 18 1/2 |
| Arm   | 30 1/2      | 32          | 34          | 35          | 36 1/2      | 37 1/2      | 38 1/2      | 39 1/2      |