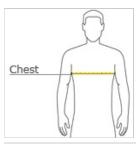

### HOW TO MEASURE

## CHEST WIDTH

Measure under the arm and around the fullest part of the chest with arms down, keeping tape horizontal.

### SIZE CHART

|       | XS    | S     | М     | L     | XL    | 2XL   | 3XL   | 4XL   |
|-------|-------|-------|-------|-------|-------|-------|-------|-------|
| Chest | 32-34 | 35-37 | 38-40 | 41-43 | 44-46 | 47-49 | 50-53 | 54-57 |