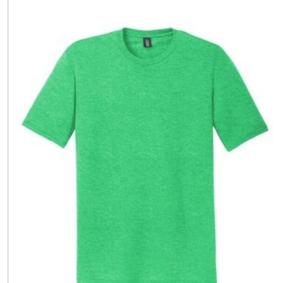

# District <sup>®</sup> Perfect Tri<sup>®</sup>Tee. DM130

Three yarns form the perfect easygoing look.

- 4.5-ounce, 50/25/25 poly/combed ring spun combed cotton/rayon, 32 singles
- Tear-aw ay label
- 1X1 rib knit neck
- shoulder to shoulder taping

Please note: Some colors in this style are produced as both tubular and side seamed. Your order may contain a combination of both tees.

Tri-Blend fabric infuses each garment with unique character. Please allow for slight color variations. Due to the heat sensitivity of tri-blend fabrics, special care must be taken throughout the printing process. Consult your decorator or ink supplier for best printing practices.