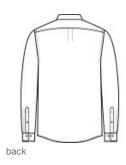

- Button-dow n collar
- Left chest pocket
- Taped seams
- Dyed-to-match buttons with Brooks Brothers logo
- Rounded, adjustable cuffs

Machine Wash Warm With Like Colors. Only Non Chlorine Bleach If Needed. Tumble Dry Low. Remove Promptly And Hang. Warm Iron If Needed.