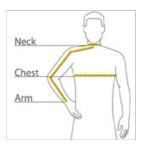

#### HOW TO MEASURE

#### CHEST WIDTH

Measure under the arm and around the fullest part of the chest with arms down, keeping tape horizontal.

#### NECK

Measure around the fullest part of the neck at the base.

## ARM

Place hand on hip. Start at the center of the back of the neck and measure across the shoulder, to the elbow, and then down to the wrist.