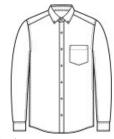

# **Brooks Brothers<sup>®</sup> Wrinkle-Free Stretch Nailhead** Shirt BB18002

Balancing a professional look with business-casual style, our nailhead dress shirt features a subtle two-color pattern and a soft hand. A premium w rinkle-free treatment process keeps it looking sharp and stylish all day.

- Button-dow n collar
- Left chest pocket
- Taped seams
- Dyed-to-match buttons with Brooks Brothers logo
- Rounded, adjustable cuffs

Machine Wash Warm With Like Colors. Only Non Chlorine Bleach If Needed. Tumble Dry Low. Remove Promptly And Hang. Warm Iron If Needed.