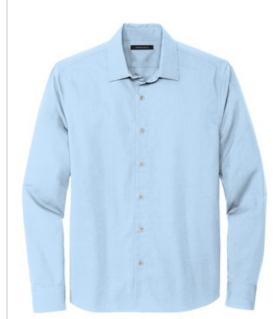

# Mercer+Mettle<sup>®</sup> Long Sleeve Stretch Woven Shirt MM2000

With smart tailoring and a modern fit, this shirt will follow your every move, day or night. Topped with rimmed buttons and a back yoke seam, the solid fabric has a subtle, heathered look thanks to its end-on-end weave.

#### Features+Benefits

- Easy care
- Open collar
- Includes removeable collar stays
- Rimmed, satin-finished buttons
- Back yoke
- Gusset detail