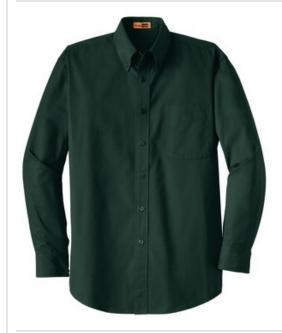

## Long Sleeve SuperPro<sup>™</sup> Twill Shirt. SP17

Our hardest-w orking shirt is simply super. Built to withstand the wear and tear of any tough job, our SuperPro Twill is also brushed for softness.

- 4.6-ounce, 65/35 poly/cotton with stain-release finish
- Rental friendly
- Button-dow n collar
- Dyed-to-match buttons
- Left chest pocket
- Back box pleat
- Rounded adjustable cuffs

## COLOR INFORMATION

Please note: PMS code information is shown only when an exact match is available.

Burgundy PMS 7428C

Dark Green PMS 5467C

Roy al PMS 654C