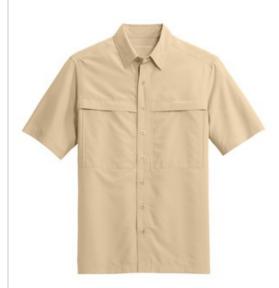

# Port Authority<sup>®</sup> Short Sleeve UV Daybreak Shirt W961

Sun and moisture are no problem for this versatile, lightweight, highly breathable shirt. Relaxed styling makes it perfect for outdoor or indoor wear.

- 2.2-ounce, 100% polyester poplin
- 2.5-ounce, 100% polyester poplin (White)
- 2.1-ounce, 100% polyester poplin (Plaids)
- Moisture-wicking
- UPF rating of 30
- Hidden button-dow n collar
- Dyed-to-match buttons
- Translucent buttons (Plaids)
- Two chest pockets with concealment flaps and hook and loop closures
- Vented back panel with mesh ventilation
- Straight hem with side vents