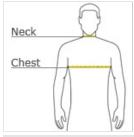

### HOW TO MEASURE

#### CHEST WIDTH

Measure under the arm and around the fullest part of the chest with arms down, keeping tape horizontal.

#### NECK

Measure around the fullest part of the neck at the base.

#### SIZE CHART

|       | XS        | S         | М         | L         | XL.       | 2XL       | 3XL       | 4XL       |
|-------|-----------|-----------|-----------|-----------|-----------|-----------|-----------|-----------|
| Chest | 32-34     | 35-37     | 38-40     | 41-43     | 44-46     | 47-49     | 50-53     | 54-57     |
| Neck  | 14 1/2-15 | 15-15 1/2 | 15 1/2-16 | 16-16 1/2 | 16 1/2-17 | 17-17 1/2 | 17 1/2-18 | 18-18 1/2 |